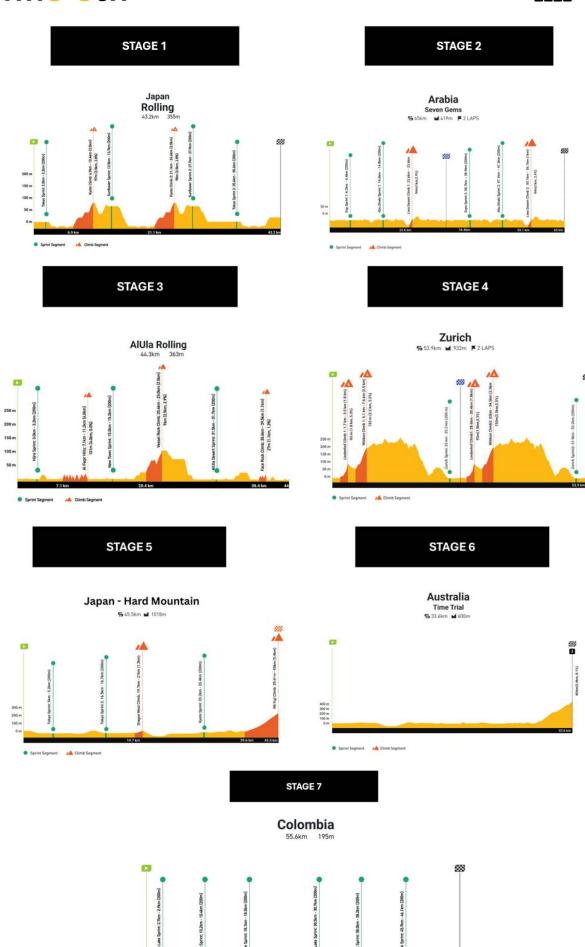

## **Stages Overview - Men:**

| Stages  | Date              | Route          | Distance | Elevation |
|---------|-------------------|----------------|----------|-----------|
| Stage 1 | 12-Aug            | Japan          | 56.3km   | 460m      |
| Stage 2 | 13-Aug            | Arabia         | 65km     | 419m      |
| Stage 3 | 14-Aug            | AlUla          | 55km     | 392m      |
| Stage 4 | 15-Aug            | Zurich         | 80.8km   | 1401m     |
| Stage 5 | 16-Aug            | Japan          | 66.2km   | 1756m     |
|         | Rest Day (17 Aug) |                |          |           |
| Stage 6 | 18-Aug            | Australia - TT | 33.6km   | 600m      |
| Stage 7 | 19-Aug            | Columbia       | 83.4km   | 293m      |

## **Stages Overview - Women:**

| Stages            | Date   | Route          | Distance | Elevation |
|-------------------|--------|----------------|----------|-----------|
| Stage 1           | 12-Aug | Japan          | 43.2km   | 355m      |
| Stage 2           | 13-Aug | Arabia         | 65km     | 420m      |
| Stage 3           | 14-Aug | AlUla          | 44.3km   | 363m      |
| Stage 4           | 15-Aug | Zurich         | 53.9km   | 932m      |
| Stage 5           | 16-Aug | Japan          | 45.5km   | 1018m     |
| Rest Day (17 Aug) |        |                |          |           |
| Stage 6           | 18-Aug | Australia - TT | 33.6km   | 600m      |
| Stage 7           | 19-Aug | Columbia       | 55.6km   | 195m      |