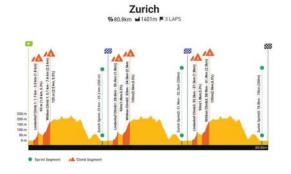

## **Stages Overview - Men:**

| Stages  | Date              | Route          | Distance | Elevation |
|---------|-------------------|----------------|----------|-----------|
| Stage 1 | 12-Aug            | Japan          | 56.3km   | 460m      |
| Stage 2 | 13-Aug            | Arabia         | 65km     | 419m      |
| Stage 3 | 14-Aug            | AlUla          | 55km     | 392m      |
| Stage 4 | 15-Aug            | Zurich         | 80.8km   | 1401m     |
| Stage 5 | 16-Aug            | Japan          | 66.2km   | 1756m     |
|         | Rest Day (17 Aug) |                |          |           |
| Stage 6 | 18-Aug            | Australia - TT | 33.6km   | 600m      |
| Stage 7 | 19-Aug            | Columbia       | 83.4km   | 293m      |

Sprint Segment 🔥 Climb Segment