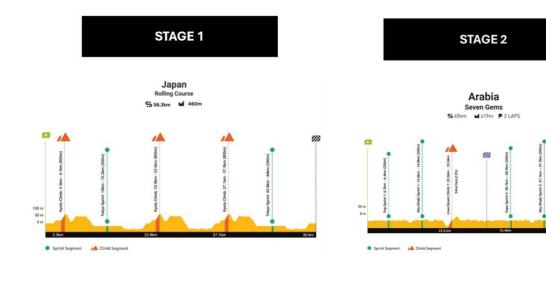

## **Stages Overview - Men:**

| Stages  | Date              | Route          | Distance | Elevation |
|---------|-------------------|----------------|----------|-----------|
| Stage 1 | 12-Aug            | Japan          | 56.3km   | 460m      |
| Stage 2 | 13-Aug            | Arabia         | 65km     | 419m      |
| Stage 3 | 14-Aug            | AlUla          | 55km     | 392m      |
| Stage 4 | 15-Aug            | Zurich         | 80.8km   | 1401m     |
| Stage 5 | 16-Aug            | Japan          | 66.2km   | 1756m     |
|         | Rest Day (17 Aug) |                |          |           |
| Stage 6 | 18-Aug            | Australia - TT | 33.6km   | 600m      |
| Stage 7 | 19-Aug            | Columbia       | 83.4km   | 293m      |

Sprint Segment 🔥 Climb Segment