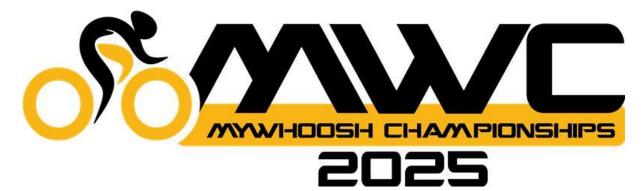

## **Stages Overview - Men:**

| Stages  | Date              | Route          | Distance | Elevation |
|---------|-------------------|----------------|----------|-----------|
| Stage 1 | 12-Aug            | Japan          | 56.3km   | 460m      |
| Stage 2 | 13-Aug            | Arabia         | 65km     | 419m      |
| Stage 3 | 14-Aug            | AlUla          | 55km     | 392m      |
| Stage 4 | 15-Aug            | Zurich         | 80.8km   | 1401m     |
| Stage 5 | 16-Aug            | Japan          | 66.2km   | 1756m     |
|         | Rest Day (17 Aug) |                |          |           |
| Stage 6 | 18-Aug            | Australia - TT | 33.6km   | 600m      |
| Stage 7 | 19-Aug            | Columbia       | 83.4km   | 293m      |

Sprint Segment 🔥 Climb Segment