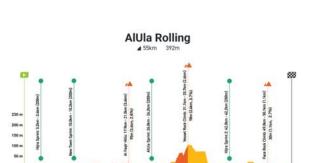

## **Stages Overview - Men:**

| Stages  | Date              | Route          | Distance | Elevation |
|---------|-------------------|----------------|----------|-----------|
| Stage 1 | 12-Aug            | Japan          | 56.3km   | 460m      |
| Stage 2 | 13-Aug            | Arabia         | 65km     | 419m      |
| Stage 3 | 14-Aug            | AlUla          | 55km     | 392m      |
| Stage 4 | 15-Aug            | Zurich         | 80.8km   | 1401m     |
| Stage 5 | 16-Aug            | Japan          | 66.2km   | 1756m     |
|         | Rest Day (17 Aug) |                |          |           |
| Stage 6 | 18-Aug            | Australia - TT | 33.6km   | 600m      |
| Stage 7 | 19-Aug            | Columbia       | 83.4km   | 293m      |

Sprint Segment 🔥 Climb Segment