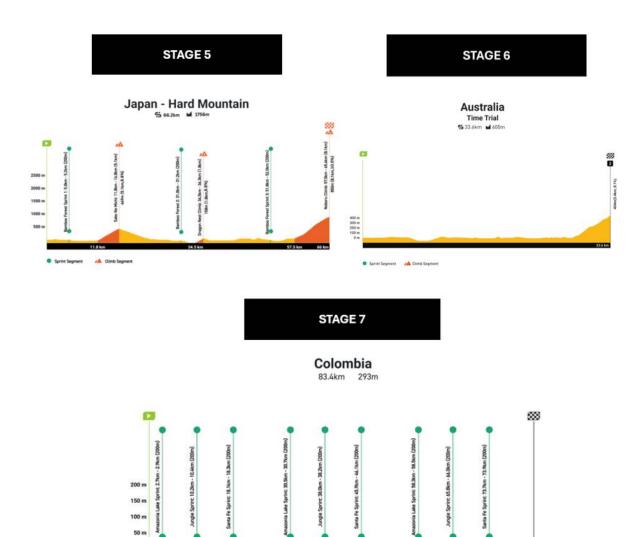

## **Stages Overview - Men:**

| Stages  | Date              | Route          | Distance | Elevation |
|---------|-------------------|----------------|----------|-----------|
| Stage 1 | 12-Aug            | Japan          | 56.3km   | 460m      |
| Stage 2 | 13-Aug            | Arabia         | 65km     | 419m      |
| Stage 3 | 14-Aug            | AlUla          | 55km     | 392m      |
| Stage 4 | 15-Aug            | Zurich         | 80.8km   | 1401m     |
| Stage 5 | 16-Aug            | Japan          | 66.2km   | 1756m     |
|         | Rest Day (17 Aug) |                |          |           |
| Stage 6 | 18-Aug            | Australia - TT | 33.6km   | 600m      |
| Stage 7 | 19-Aug            | Columbia       | 83.4km   | 293m      |

## **Stages Overview - Women:**

| Stages            | Date   | Route          | Distance | Elevation |
|-------------------|--------|----------------|----------|-----------|
| Stage 1           | 12-Aug | Japan          | 43.2km   | 355m      |
| Stage 2           | 13-Aug | Arabia         | 65km     | 420m      |
| Stage 3           | 14-Aug | AlUla          | 44.3km   | 363m      |
| Stage 4           | 15-Aug | Zurich         | 53.9km   | 932m      |
| Stage 5           | 16-Aug | Japan          | 45.5km   | 1018m     |
| Rest Day (17 Aug) |        |                |          |           |
| Stage 6           | 18-Aug | Australia - TT | 33.6km   | 600m      |
| Stage 7           | 19-Aug | Columbia       | 55.6km   | 195m      |